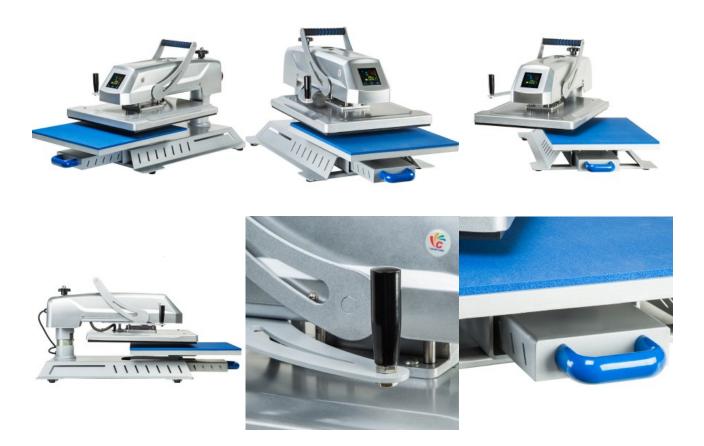

## Professional SwingMan Slide Out Heat Press Machine CH1804

this machine is designed for heat transfer artwork onto flat item,t shirt mouse pad tiles.

A heat press is a machine engineered to imprint a design or graphic on a substrate, such as a t-shirt, with the application of heat and pressure for a preset period of time. While heat presses are often used to apply designs to fabrics, specially designed presses can also be used to imprint designs on mugs, plates, jigsaw puzzles, caps, and other products.

## **Description:**

- Thicker Element Heating Plates with Protective Steel Cover for Heat Insulation
- Touch Screem Controllers (Set by degree Celsius, or degree Fahrenheit)
- Pressure adjustable according to different imprint item
- Flexible Swing-away system Easy Operation
- Slide Out Hand Protection

## Features:

- Swing-Away hand Protection
- Slide Out Easy to Put onto Tshirt
- Ergonomic Design -integrated Molding Shell
- Insert T-shirt Directly
- Emergency Stop Buttons
- Digitally Touch Screen controlled time and temperature.
- Heating elements Thicker heating plate with more even temp

- Teflon coated element The surface is non-stick, preventing scorching of transfers.
- Strong metal structure Machine is heavy-duty, commercial-grade, and super stable.
- Unique Design Easy operation to press down for everyday-use and long production runs.
- Micro processor precision heat and temperature gauge.
- Electronic time control indicates completion of heat press cycle.
- Heavy Duty: Machine body made by iron and solid backbone made by stainless steel and iron.